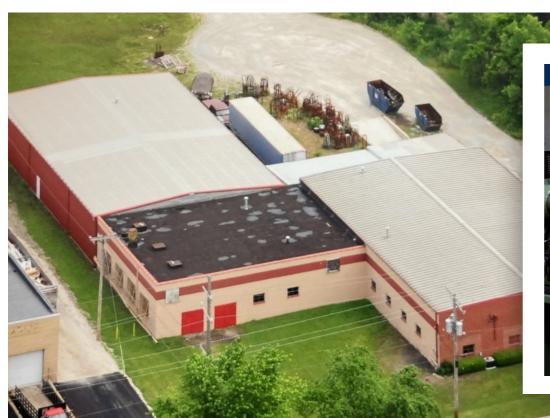

### **MANUFACTURING**

- 50+ Pieces of Production Machinery
  - Cold Heading, Thread Rolling, Shank Slotting, Knurling, Splining
- In-House Tool and Die Shop
  - 20,000 Sq. Ft. Plant and Warehouse (10,000 addition coming soon)
- ISO 9001:2015 Certified
- Flexible Manufacturing Capabilities