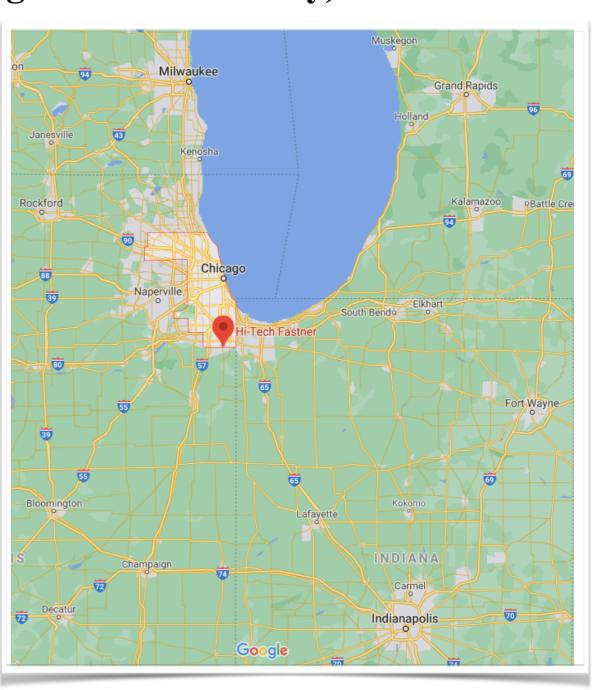

## **CENTRAL LOCATION**

- 2-Day Shipping Anywhere in the United States
- Chicago is 3<sup>rd</sup> Largest City by GDP (Largest Mid-West City)
- ~32 Miles From Downtown Chicago
- ~120 Miles From Milwaukee, WI
- ~780 Miles From New York, NY
- ~1,000 miles From Houston, TX
- ~2,100 Miles From San Francisco, CA